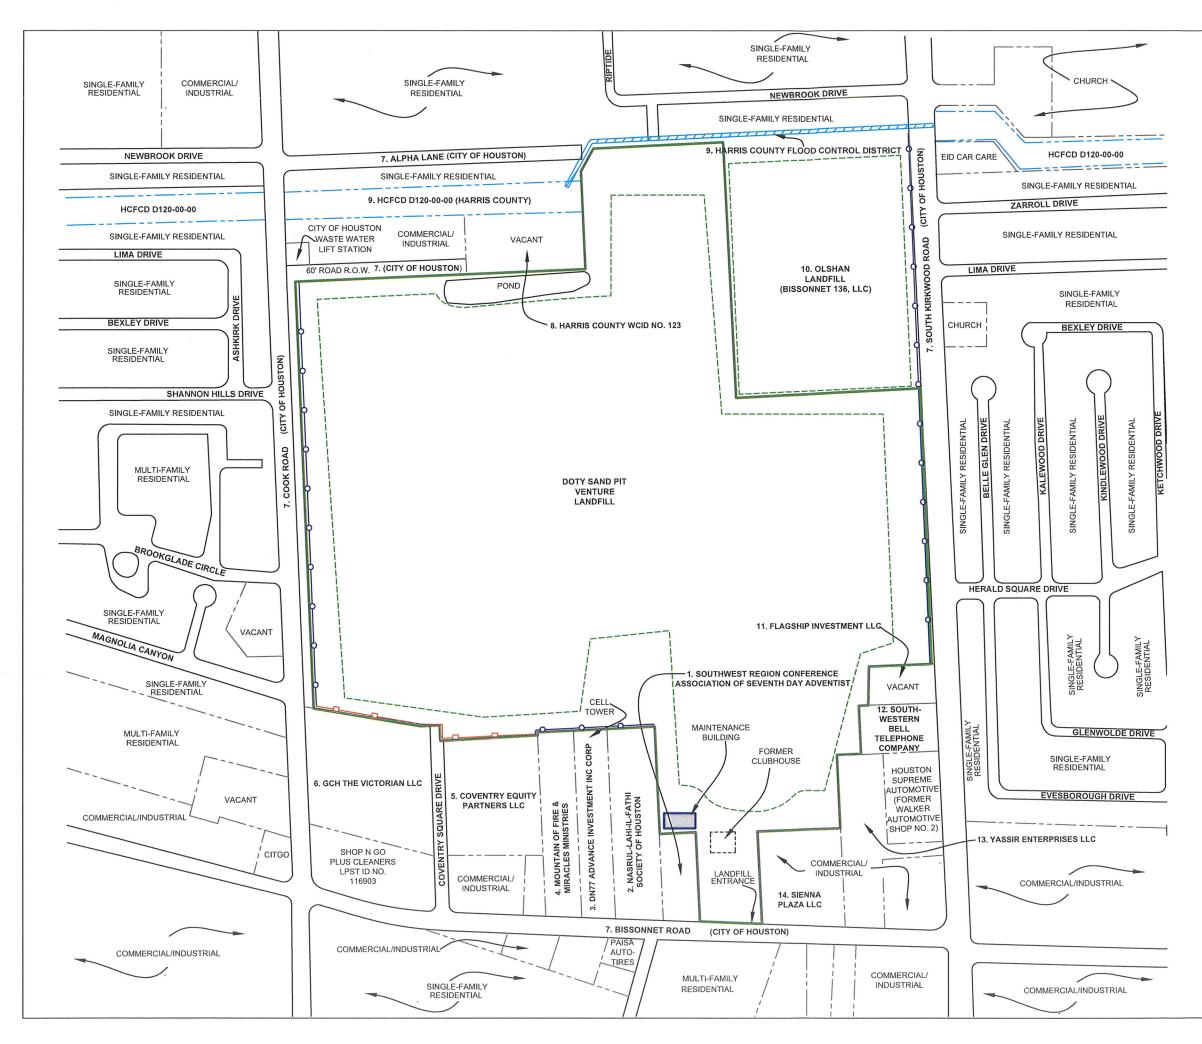

For Figure 3A, Adjacent Landowner Map, please:

7. Include either the mineral interest owners and their addresses for the Doty Sand Pit Venture Landfill property or a note that the mineral interest owners were not listed in the real property appraisal records for Harris County.

No mineral interest owners for the subject property were found in the real property appraisal records of Harris County, Texas. A revised Figure 3A is attached.

A recently signed professional engineer certification and applicant certification and property owner authorization (pages 12 and 13 of Form TCEQ-20785, respectively) are included.